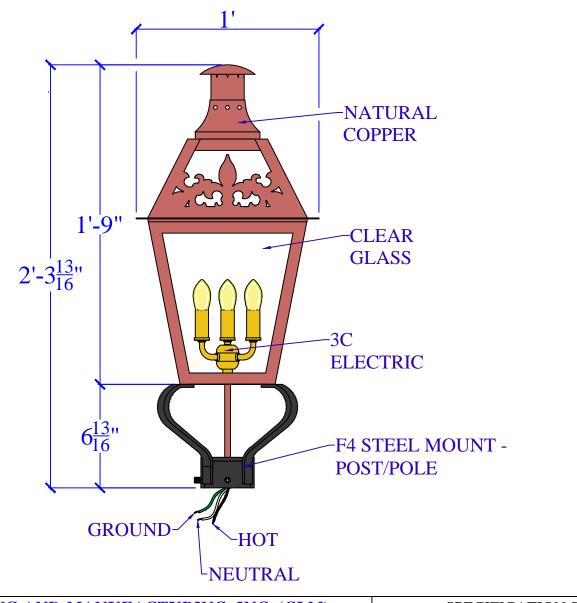

| LIGHT:   | DP-100 - 3C - F4-S (POST) | DATE: | APP.BY: | J.D. |
|----------|---------------------------|-------|---------|------|
| BRACKET: | F4-S (POST) - H21" W12"   |       | REV.    |      |